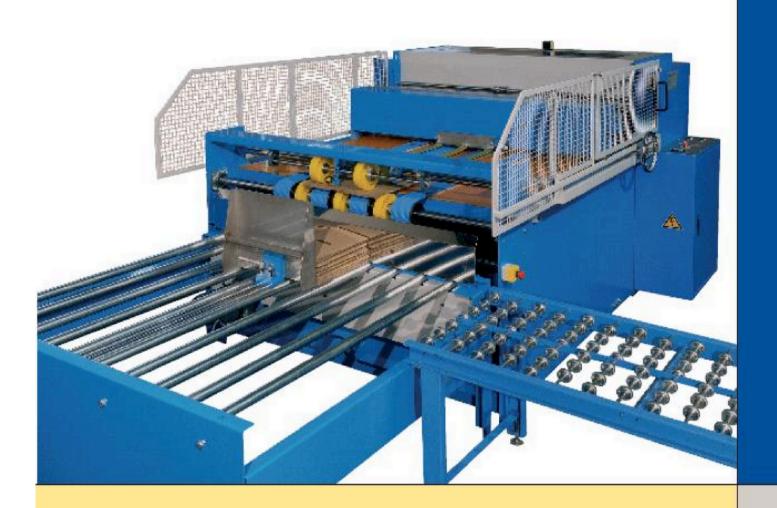

## COMPLETE SEMI-AUTOMATIC GLUEING SYSTEME FOR REGULAR SLOTTED CARTONS

The Semi-Auto Gluer MC 2800 is a complete semi-automatic machine for the glueing of regular slotted containers. It includes:

- a roller top raising table with motorised hoist
- a glueing section with an extrusion glue unit
- a squaring section with a full width spanking unit
- a right angle counter ejector

The glue flap can be glued for either inside or outside of the box. Simple, sturdy and easy for maintenance. Highly relable PLC replaces much less reliable relay-based control system. Valco Extrusion Glueing Systeme saves least half the glue used. "Dicar" Crushless Wheels, no damage to the board, and do away with caliper adjustment which results in considerably less change- over time. Squaring section with full size spanker.