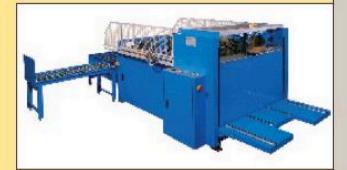

## COMPLETE SEMI-AUTOMATIC GLUEING SYSTEME FOR REGULAR SLOTTED CARTONS

The Semi-Auto Gluer MC 2800 is a complete semi-automatic machine for the glueing of regular slotted containers. It includes:

- a roller top raising table with motorised hoist
- a glueing section with an extrusion glue unit
- a squaring section with a full width spanking unit
- a right angle counter ejector

The glue flap can be glued for either inside or outside of the box. Simple, sturdy and easy for maintenance. Highly relable PLC replaces much less reliable relay-based control system. Valco Extrusion Glueing Systeme saves least half the glue used. "Dicar" Crushless Wheels, no damage to the board, and do away with caliper adjustment which results in considerably less change- over time. Squaring section with full size spanker.