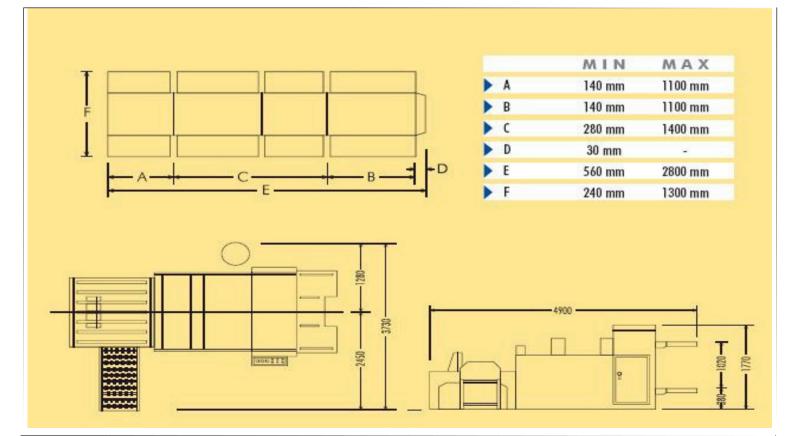

SEMI-AUTOMATIC GLUEING SYSTEME FOR REGULAR SLOTTED CARTONS

The Semi-Auto Gluer MC 2800 is a complete semi-automatic machine for the glueing of regular slotted containers. It includes:

- a roller top raising table with motorised hoist
- a glueing section with an extrusion glue unit
- a squaring section with a full width spanking unit
- a right angle counter ejector

The glue flap can be glued for either inside or outside of the box. Simple, sturdy and easy for maintenance. Highly relable PLC replaces much less reliable relay-based control system. Valco Extrusion Glueing Systeme saves least half the glue used. "Dicar" Crushless Wheels, no damage to the board, and do away with caliper adjustment which results in considerably less change- over time. Squaring section with full size spanker.





Z.E. La Penotte - 16410 GARAT - FRANCE Tél : 33 (0)5 45 25 06 06 / Fax : 33 (0)5 45 25 04 12 e-mail : infos@mecanelec.com - www.mecanelec.com